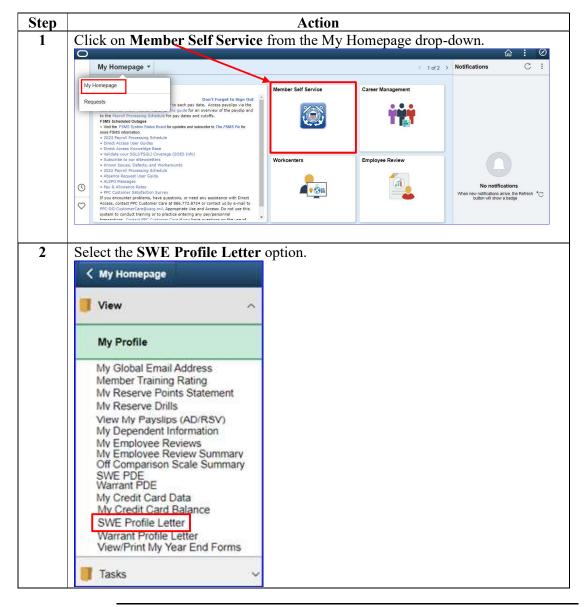

### **SWE Profile Letter**

Introduction

This guide provides the procedures for viewing/printing a Profile Letter using self-service in Direct Access (DA).

**Procedures** 

See below.

Continued on next page

## SWE Profile Letter, Continued