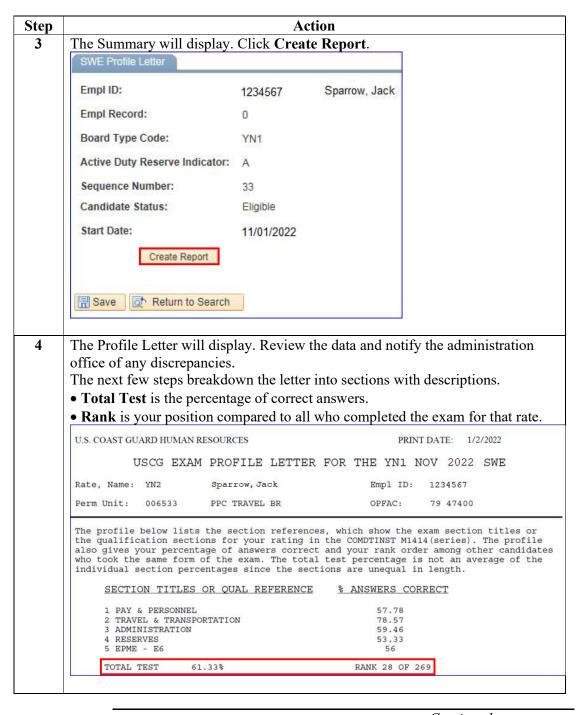

#### Procedures,

continued

Continued on next page

# **SWE Profile Letter**, Continued

# Procedures, continued

| Step | Action                                                                                                                                                                                                                                                                                                   |        |                                      |              |              |
|------|----------------------------------------------------------------------------------------------------------------------------------------------------------------------------------------------------------------------------------------------------------------------------------------------------------|--------|--------------------------------------|--------------|--------------|
| 5    | • Servicewide Exam – Point credit based on the Total Test percentage when compared to the average score of all SWEs for that rate/rank. Maximum credit is 80 points.                                                                                                                                     |        |                                      |              |              |
|      | • <b>Performance Factor (Marks)</b> – Point credit based on your performance factor average. Maximum credit is 50 points.                                                                                                                                                                                |        |                                      |              |              |
|      | • Time in Service – Point credit based on 1point/year figured to the Terminal Eligibility Date (TED). Maximum credit is 20 points.                                                                                                                                                                       |        |                                      |              |              |
|      | • TIR Present Paygrade – Point credit based on 2 points/year figured to the TED. Maximum credit is 10 points.                                                                                                                                                                                            |        |                                      |              |              |
|      | Medals/Awards – Point credit based on type of award. See the Enlistments,     Evaluations, and Advancements, Chapter 3.A.3.f for a list of point totals for creditable awards. Maximum credit is 10 Points.                                                                                              |        |                                      |              |              |
|      | Creditable Sea/Incentive Points — Point credit is based on cumulative sea time or awarded incentive points computed through 1 February for the May SWE. If a member is receiving sea pay, they are earning sea time points.  Accrual starts 1 February 1994 with a maximum credit of 30 points (see Surf |        |                                      |              |              |
|      | Duty Points below).  • Surf Duty Points – Members assigned to a designated surf station may earn                                                                                                                                                                                                         |        |                                      |              |              |
|      | point credits based on 1 point/year with a maximum of 15 points in a career. The combination of sea duty and surf duty points may not exceed a maximum of 30 points in a career.                                                                                                                         |        |                                      |              |              |
|      | • Total Final Multiple – The final multiple is composed of all the points listed above for a maximum of 200 points. The maximum final multiple for Reservist exams is 170. Sea duty and Surf duty do not apply.                                                                                          |        |                                      |              |              |
|      | The Final Multiple Points wh                                                                                                                                                                                                                                                                             |        | ermine your placement on the         | he eligibili | ty list are: |
|      | SERVICEWIDE EXAM:                                                                                                                                                                                                                                                                                        | 47.22  | TIR PRESENT PAYGRADE:                | 6.5          |              |
|      | PERFORMANCE FACTOR (MARKS):                                                                                                                                                                                                                                                                              | 47.17  | MEDALS/AWARDS:                       | 4            |              |
|      | TIME IN SERVICE:                                                                                                                                                                                                                                                                                         | 10.5   | CREDITABLE SEA/<br>INCENTIVE POINTS: | 0            |              |
|      | TOTAL FINAL MULTIPLE                                                                                                                                                                                                                                                                                     | 115.39 | SURF DUTY POINTS:                    | 0            |              |